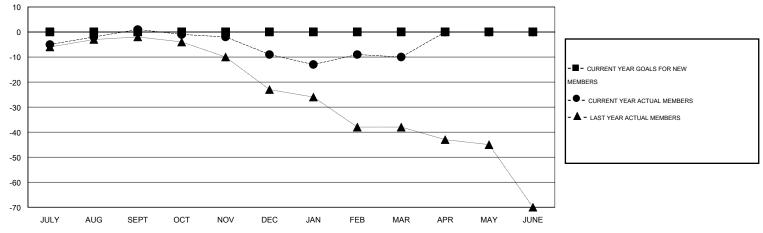

#### GOALS AND ACTUAL MEMBERS CUMULATIVE

| DROPPED CLUBS: 0  DROPPED MEMBERS |               | 30 CLUBS OF 60 ADDED 1 OR MORE NEW MEMBERS | GENDER DISTRIBUTION           MALE         665 (69.20%)           FEMALE         296 (30.80%) |    |           |
|-----------------------------------|---------------|--------------------------------------------|-----------------------------------------------------------------------------------------------|----|-----------|
| DECEASED CLUB CANCELLED OTHER     | 12<br>0<br>54 | CLICK HERE FOR HEALTH ASSESSMENT DATA      | FAMILY UNIT MEMBERS HEAD OF HOUSEHOLD                                                         |    | 177<br>87 |
| TOTAL                             | 66            |                                            | NON-HEAD OF HOUSEHOL                                                                          | 90 |           |